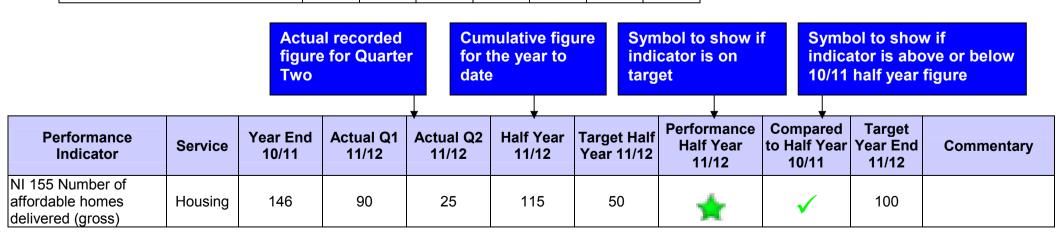

## How to interpret the performance report

Performance is shown as a comparison to the half year target. A tolerance is set for each indicator, allowing performance to be shown as on target even if it is below target by 10 percent.

The following symbols are used.

- The green star shows that performance is better than target
- The blue circle shows that performance is on target, within the tolerance
- △ The red triangle warns that performance is below target by more than 10%
- ✓ The green tick indicates that the half year figure for 2011/12 is better than the half year figure for 2010/11
- The red cross indicates that the half year figure for 2011/12 is worse than the half year figure for 2010/11
- ? The question mark indicates we are awaiting information